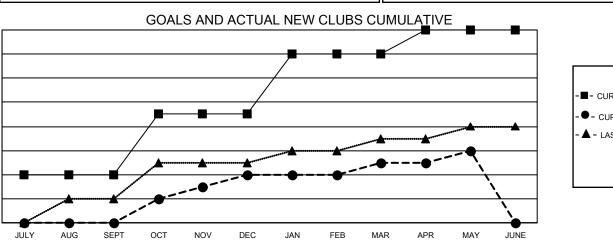

## GMT MONTHLY MEMBERSHIP PROGRESS REPORT Results as of: 5/31/2020

Multiple District 411

LOCATION: KENYA AFRICA

GMT: OPEN

GMT CA 8

|               |               |             |               |                       |                         |                         | •••••                                              |  |  |
|---------------|---------------|-------------|---------------|-----------------------|-------------------------|-------------------------|----------------------------------------------------|--|--|
| Clubs         |               |             |               | Members               |                         |                         |                                                    |  |  |
|               | RESULTS FOR   | R 2019-2020 |               | RESULTS FOR 2019-2020 |                         |                         |                                                    |  |  |
| QUARTER       | NEW CLUB GOAL | NEW CLUBS   | DROPPED CLUBS | QUARTER               | IBER GROWTH NET<br>GOAL | MEMBER GROWTH<br>ACTUAL | DROPPED<br>MEMBERS ACTUAI<br>(including transfers) |  |  |
| JULY/AUG/SEPT | 4             | 0           | 1             | JULY/AUG/SEPT         | 132                     | 331                     | 88                                                 |  |  |
| OCT/NOV/DEC   | 5             | 4           | 3             | OCT/NOV/DEC           | 152                     | 294                     | 145                                                |  |  |
| JAN/FEB/MAR   | 5             | 1           | 1             | JAN/FEB/MAR           | 152                     | 168                     | 25                                                 |  |  |
| APR/MAY/JUNE  | 2             | 1           | 0             | APR/MAY/JUNE          | 80                      | 74                      | 45                                                 |  |  |
|               |               |             |               |                       |                         |                         |                                                    |  |  |

- CURRENT YEAR ACTUAL NEW CLUBS

▲ - LAST YEAR ACTUAL NEW CLUBS

| DROPPED CLUBS: 5  |     | 98 CLUBS OF 128 ADDED 1 OR MORE<br>NEW MEMBERS | GENDER DISTRIBUTION        |                |       |
|-------------------|-----|------------------------------------------------|----------------------------|----------------|-------|
|                   |     |                                                | MALE                       | 2,249 (61.65%) |       |
| DROPPED MEMBERS   |     |                                                | FEMALE                     | 1,399 (38.35%) |       |
| DECEASED          | 9   | CLICK HERE FOR CUMULATIVE                      | TOTAL FAMILY UNIT MEMBERS  |                | 1,116 |
| CLUB CANCELLED 65 |     | MEMBERSHIP DATA                                |                            |                | 674   |
| OTHER             | 229 |                                                | FAMILY MEMBERS PAYING HALF |                |       |
| TOTAL             | 303 |                                                |                            |                |       |